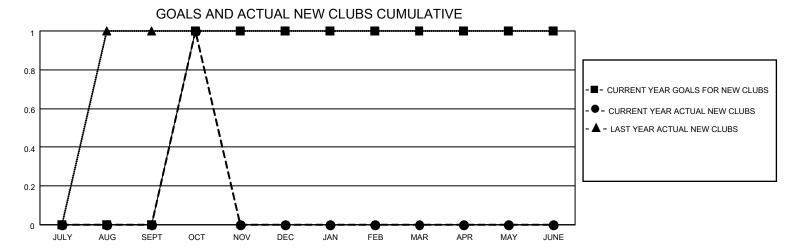

## District 13 OH2

| Clubs                 |               |           |               | Members               |                        |                         |                                                    |  |  |
|-----------------------|---------------|-----------|---------------|-----------------------|------------------------|-------------------------|----------------------------------------------------|--|--|
| RESULTS FOR 2020-2021 |               |           |               | RESULTS FOR 2020-2021 |                        |                         |                                                    |  |  |
| QUARTER               | NEW CLUB GOAL | NEW CLUBS | DROPPED CLUBS | QUARTER MEMI          | BER GROWTH NET<br>GOAL | MEMBER GROWTH<br>ACTUAL | DROPPED<br>MEMBERS ACTUAL<br>(including transfers) |  |  |
| JULY/AUG/SEPT         | 0             | 0         | 0             | JULY/AUG/SEPT         | 35                     | 20                      | 31                                                 |  |  |
| OCT/NOV/DEC           | 1             | 1         | 0             | OCT/NOV/DEC           | 35                     | 33                      | 17                                                 |  |  |
| JAN/FEB/MAR           | 0             | 0         | 0             | JAN/FEB/MAR           | 35                     | 0                       | 0                                                  |  |  |
| APR/MAY/JUNE          | 0             | 0         | 0             | APR/MAY/JUNE          | 35                     | 0                       | 0                                                  |  |  |