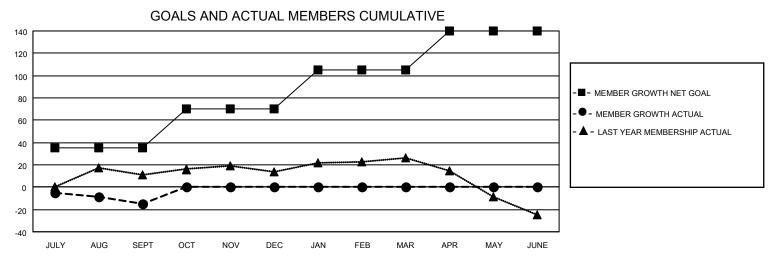

## District 13 OH2

| Clubs                 |               |           |               | Members               |                        |                         |                                                    |  |  |
|-----------------------|---------------|-----------|---------------|-----------------------|------------------------|-------------------------|----------------------------------------------------|--|--|
| RESULTS FOR 2020-2021 |               |           |               | RESULTS FOR 2020-2021 |                        |                         |                                                    |  |  |
| QUARTER               | NEW CLUB GOAL | NEW CLUBS | DROPPED CLUBS | QUARTER MEMI          | BER GROWTH NET<br>GOAL | MEMBER GROWTH<br>ACTUAL | DROPPED<br>MEMBERS ACTUAL<br>(including transfers) |  |  |
| JULY/AUG/SEPT         | 0             | 0         | 0             | JULY/AUG/SEPT         | 35                     | 20                      | 31                                                 |  |  |
| OCT/NOV/DEC           | 1             | 1         | 0             | OCT/NOV/DEC           | 35                     | 33                      | 17                                                 |  |  |
| JAN/FEB/MAR           | 0             | 0         | 0             | JAN/FEB/MAR           | 35                     | 0                       | 0                                                  |  |  |
| APR/MAY/JUNE          | 0             | 0         | 0             | APR/MAY/JUNE          | 35                     | 0                       | 0                                                  |  |  |